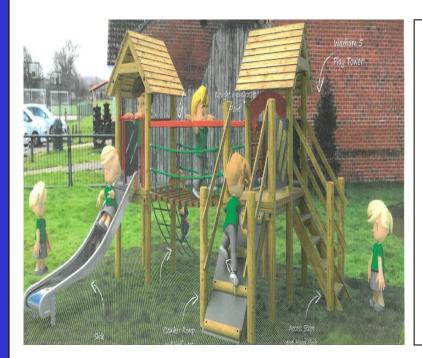

### <u>Fleggburgh Village Hall</u>

Mr Adrian Thompson has applied to National Lottery Awards for new play equipment in the play area at The Village Hall.

This is an image of what has been applied for and Adrian would like any feedback with your views etc.

You may leave feedback at school or contact him direct at Filby Post office or on

01493 369250.