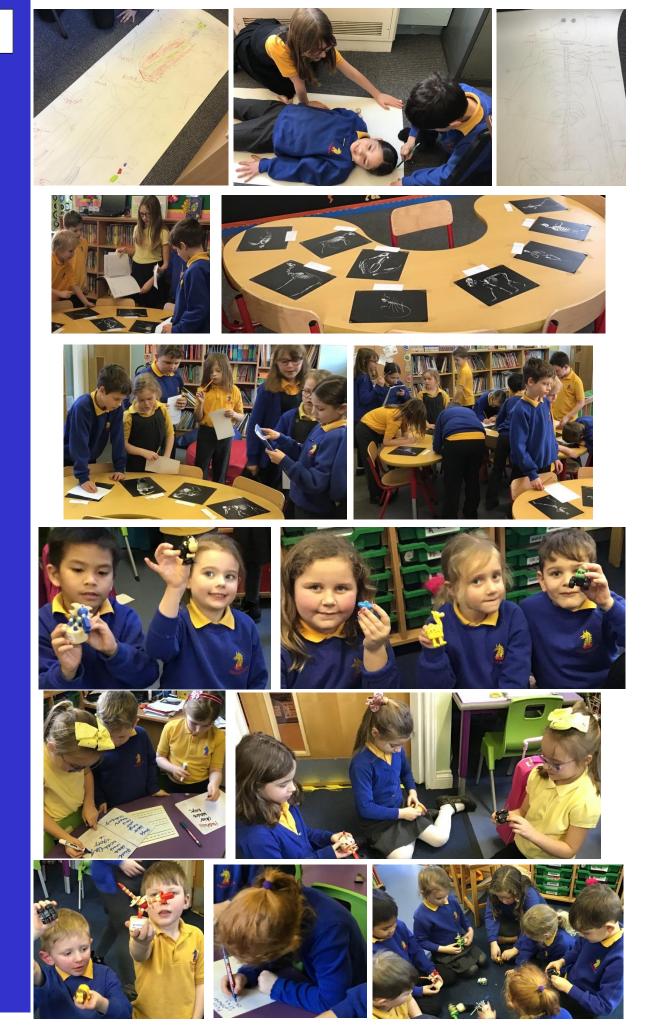

eir return. Please remember we can be contacted if you need any help and advice to support your child's learning.

With my very best wishes to you and your families,

Keep well.

Julie Church



Fleggburgh Church are looking for a secretary for the Local Church Council. This involves attending meetings (once every two months), to take minutes, complete agenda and other basic admin work.

We are also looking for volunteers for our fund raising committee as we try to raise money for a kitchen/toilet for the church.

If you are interested in volunteering your holp in these areas please contact Diane on 01493 369439 or John on 01493 368397 Thank you - John Clarke

<u>Dogs</u>⁄

Please remember we are a dog free school, so please do not bring dogs onto the school premises-Thank you

# Science



## March, 2020



















N N















#### WBD Quiz Results

Congratulations to James winner of the £10 Book Voucher

Others that went into the draw with the highest scores were:-

Cora, Rory, Lily, Jamie, Sabina & Kayleigh

Well done!

Well done to Saturn- winners of the House Cup for the month of February



KS1 Sportshall Challenge Thursday 27th February Ayda, Romeo, Eli, Xian, Lily & Oceania



### <u>Fleggburgh Village Hall</u>

Mr Adrian Thompson has applied to National Lottery Awards for new play equipment in the play area at The Village Hall.

This is an image of what has been applied for and Adrian would like any feedback with your views etc.

You may leave feedback at school or contact him direct at Filby Post office or on

01493 369250.